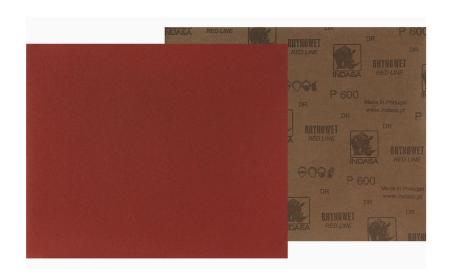

### RHYNOWET RED LINE

Fast and extremely smooth sanding from a waterproof paper

## High performance abrasive grain

Rhynowet Red Line covers a large number of sanding applications

Micro finishing

Lightweight backing

Waterproof sanding

#### **Technical Specifications**

| Backing<br>C wt Latex Waterproof Paper |                           |       |       |       | A wt Latex Waterproof Paper |       |       |       |       |       |       |       |                 |       |        |        |        |        |        |
|----------------------------------------|---------------------------|-------|-------|-------|-----------------------------|-------|-------|-------|-------|-------|-------|-------|-----------------|-------|--------|--------|--------|--------|--------|
| Grit<br>P 60                           | P 80                      | P 100 | P 120 | P 150 | P 180                       | P 220 | P 240 | P 280 | P 320 | P 360 | P 400 | P 500 | P 600           | P 800 | P 1000 | P 1200 | P 1500 | P 2000 | P 2500 |
| Abrasive                               | Sive Aluminium Oxide      |       |       |       |                             |       |       |       |       |       |       |       | Silicon Carbide |       |        |        |        |        |        |
| Bonding                                | Modified Synthetic Resins |       |       |       |                             |       |       |       |       |       |       |       |                 |       |        |        |        |        |        |